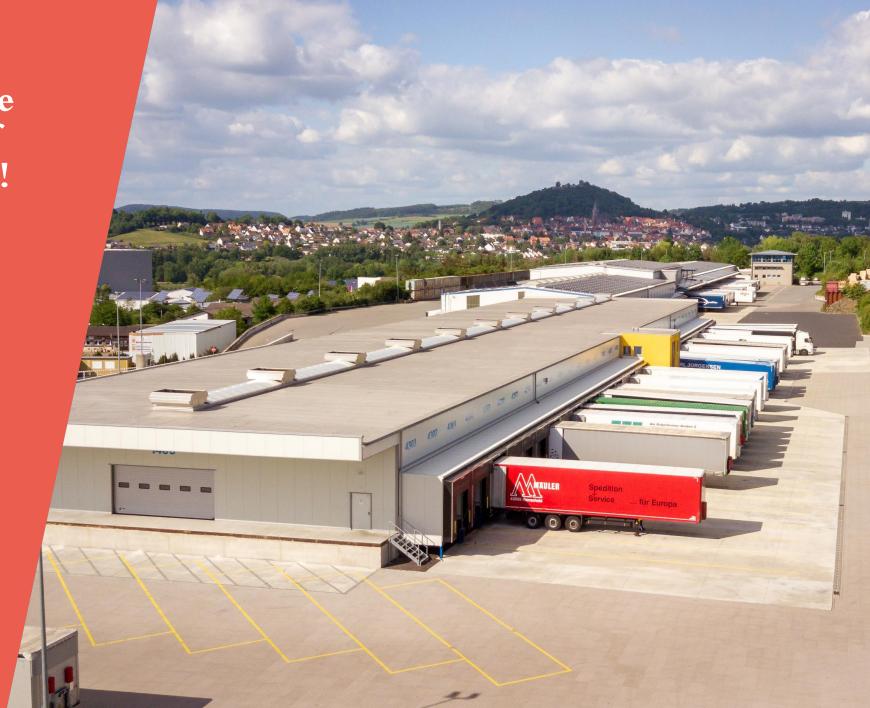

#### Full speed ahead

#### **100% network coverage Germany**

- 34576 Homberg Efze / 210 gates / 12,062 m² rehandling space
- 31867 Lauenau / 84 gates / 6,415 m² rehandling space
- 40589 Düsseldorf / 23 gates / 4,000 m² rehandling space
- 55459 Grolsheim / 68 gates / 4,600 m² rehandling space
- 91589 Aurach / 74 gates / 6,020 m² rehandling space
- 04158 Leipzig / 20 gates / 2,500 m² rehandling space

Main rehandling operation and CTL commercial headquarters