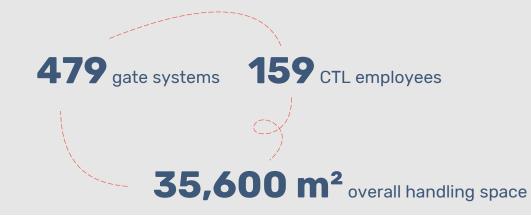

ning of the central HUB in 34576 Homberg Efze

2006:

Building of RUP South in 91589 Aurach

2007:

Building of RUP North in 31867 Lauenau

2008:

Building of RUP South-west in 55459 Grolsheim

2010:

Eröffnung RUP West in 46242 Bottrop

2018:

Site expansion Homberg 2021:

Opening of RUP East in 04158 Leipzig

2022:

Relocation of RUP West to 40589 Düsseldorf





## Facts and figures 2021





### CTL locations

#### **100% network coverage Germany**

- 34576 Homberg Efze / 210 gates / 12,062 m² rehandling space
- 31867 Lauenau / 84 gates / 6,415 m² rehandling space
- 40589 Düsseldorf / 23 gates / 4,000 m² rehandling space
- 55459 Grolsheim / 68 gates / 4,600 m² rehandling space
- 91589 Aurach / 74 gates / 6,020 m² rehandling space
- 04158 Leipzig / 20 gates / 2,500 m² rehandling space







Main rehandling operation and CTL commercial headquarters

## Map with central HUB

#### **Features of HUB Homberg**

- Warehouse space
- Contract logistics

#### **Equipment at all handling terminals**

- Day and night operation
- Driver assistance concept
- 24 hour video surveillance
- Designated ADR places for dangerous goods consignments
- Photovoltaic systems over 21,000 m² roof space / LED lighting
- De-icing platform





## Map of RUPs





## International relations



III CTL

#### Full steam ahead!

## Our service range



#### **CTL Classic**

- · CTL standard product
- Standard time periods 24/48 hours



#### **CTL Express**

- · CTL premium product
- 10h | 12h | 14h
- Overnight | Saturdays



#### **CTL XXL**

- · CTL special product
- Goods between 3.20 m and 7 m leng