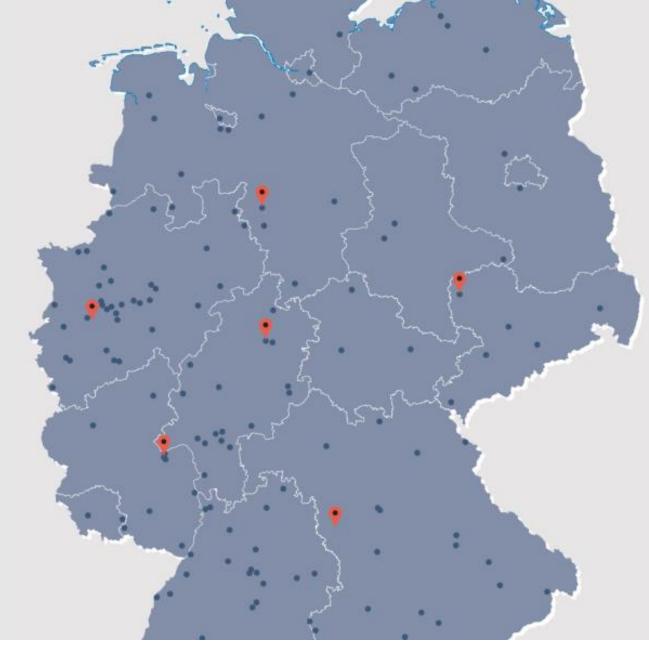

### CTL locations

#### **100% network coverage Germany**

- 34576 Homberg Efze / 210 gates / 12,062 m² rehandling space
- 31867 Lauenau / 84 gates / 6,415 m² rehandling space
- 40589 Düsseldorf / 23 gates / 4,000 m² rehandling space
- 55459 Grolsheim / 68 gates / 4,600 m² rehandling space
- 91589 Aurach / 74 gates / 6,020 m² rehandling space
- 04158 Leipzig / 20 gates / 2,500 m² rehandling space

## Map with central HUB