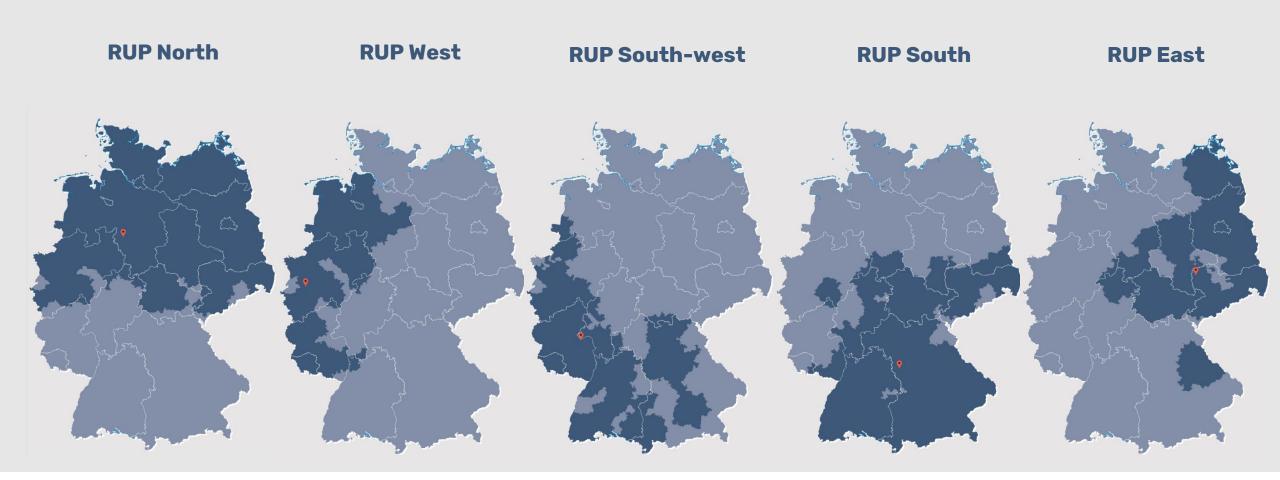

## Map of RUPs

## Our history

1993:

Foundation in Minden Westphalia

1996:

Opening of the central HUB in 34576 Homberg Efze

2006:

Building of RUP South in 91589 Aurach

2007:

Building of RUP North in 31867 Lauenau

2008:

Building of RUP South-west in 55459 Grolsheim

2010:

Eröffnung RUP West in 46242 Bottrop

2018:

Site expansion Homberg 2021:

Opening of RUP East in 04158 Leipzig

2022:

Relocation of RUP West to 40589 Düsseldorf