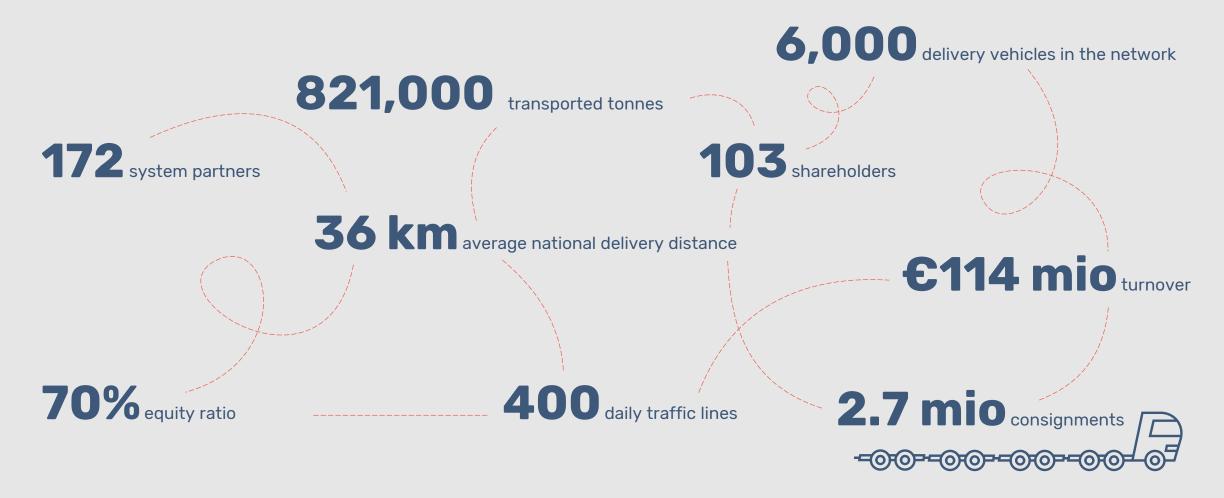

We are there where we are needed.





#### Full speed ahead

## Our history

1993:

Foundation in Minden Westphalia

1996:

Opening of the central HUB in 34576 Homberg Efze

2006:

Building of RUP South in 91589 Aurach

2007:

Building of RUP North in 31867 Lauenau

2008:

Building of RUP South-west in 55459 Grolsheim

2010:

Eröffnung RUP West in 46242 Bottrop

2018:

Site expansion Homberg 2021:

Opening of RUP East in 04158 Leipzig

2022:

Relocation of RUP West to 40589 Düsseldorf





## Facts and figures 2021





### CTL locations

#### **100% network coverage Germany**

- 34576 Homberg Efze / 210 gates / 12,062 m² rehandling space
- 31867 Lauenau / 84 gates / 6,415 m² rehandling space
- 40589 Düsseldorf / 23 gates / 4,000 m² rehandling space
- 55459 Grolsheim / 68 gates / 4,600 m² rehandling space
- 91589 Aurach / 74 gates / 6,020 m² rehandling space
- 04158 Leipzig / 20 gates / 2,500 m² rehandling space







Main rehandling operation and CTL commercial headquarters

## Map with central HUB

#### **Features of HUB Homberg**

- Warehouse space
- Contract logistics

#### **Equipment at all handling terminals**

- Day and night operation
- Driver assistance concept
- 24 hour video surveillance
- Designated ADR places for dangerous goods consignments
- Photovoltaic systems over 21,000 m² roof sp