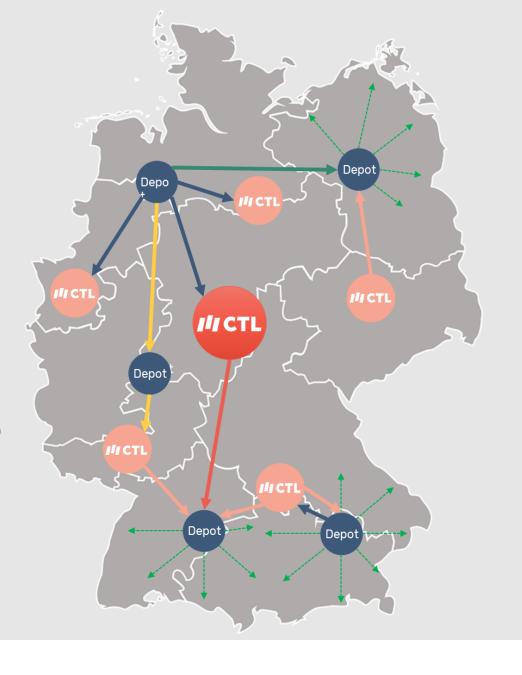

## Two options of production in the network

## Individual production possibilities

#### **Opportunities for cooperation**

- Mutual cooperation
   (Feed-in of consignments into the network & distribution)
- One-way at the central HUB
- One-way at the regional HUBs
- Combined main runs with other partners / own locations to the HUB / RUPs
- Distribution partner from the HUB / RUP
- Direct transports to CTL partners / third-party partners