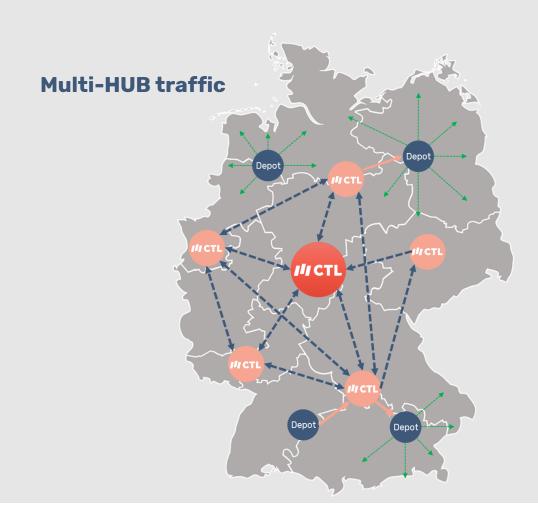

## Two options of production in the network

## Individual production possibilities

#### **Opportunities for cooperation**

- Mutual cooperation
   (Feed-in of consignments into the network & distribution)
- One-way at the central HUB
- One-way at the regional HUBs
- Combined main runs with other partners / own locations to the HUB / RUPs
- Distribution partner from the HUB / RUP
- Direct transports to CTL partners / third-party partners