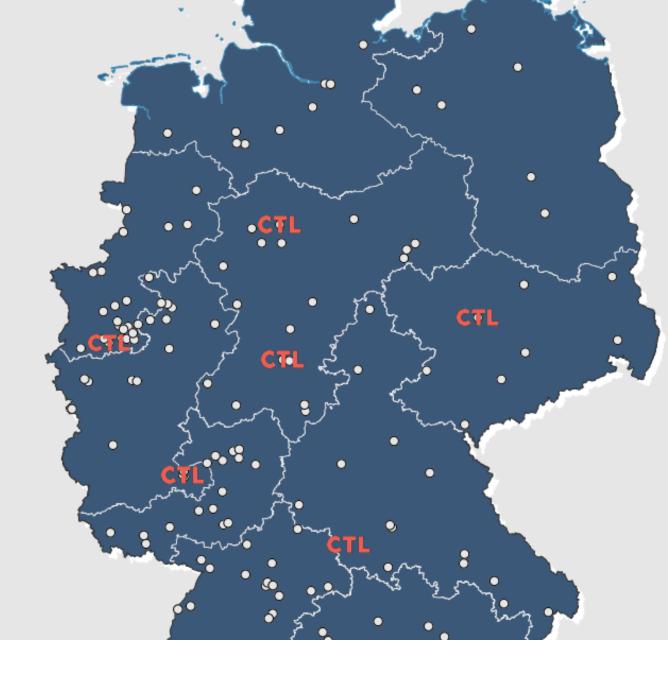

## CTL locations

#### **100% network coverage Germany**

- 34576 Homberg Efze / 210 gates / 12,062m² handling area
- 31867 Lauenau / 84 gates / 6,415m² handling area
- 40589 Düsseldorf / 23 gates / 4,000m² handling area
- 55459 Grolsheim / 68 gates / 4,600m² handling area
- 91589 Aurach / 74 gates / 6,020m² handling area
- 04158 Leipzig / 20 gates / 2,500m² handling area