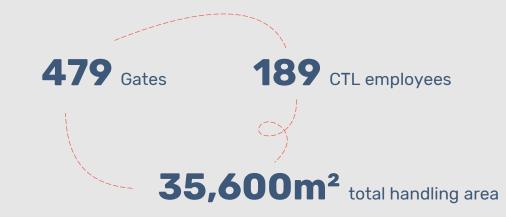

#### **100% network coverage Germany**

- 34576 Homberg Efze / 210 gates / 12,062m² handling area
- 31867 Lauenau / 84 gates / 6,415m² handling area
- 40589 Düsseldorf / 23 gates / 4,000m² handling area
- 55459 Grolsheim / 68 gates / 4,600m² handling area
- 91589 Aurach / 74 gates / 6,020m² handling area
- 04158 Leipzig / 20 gates / 2,500m² handling area