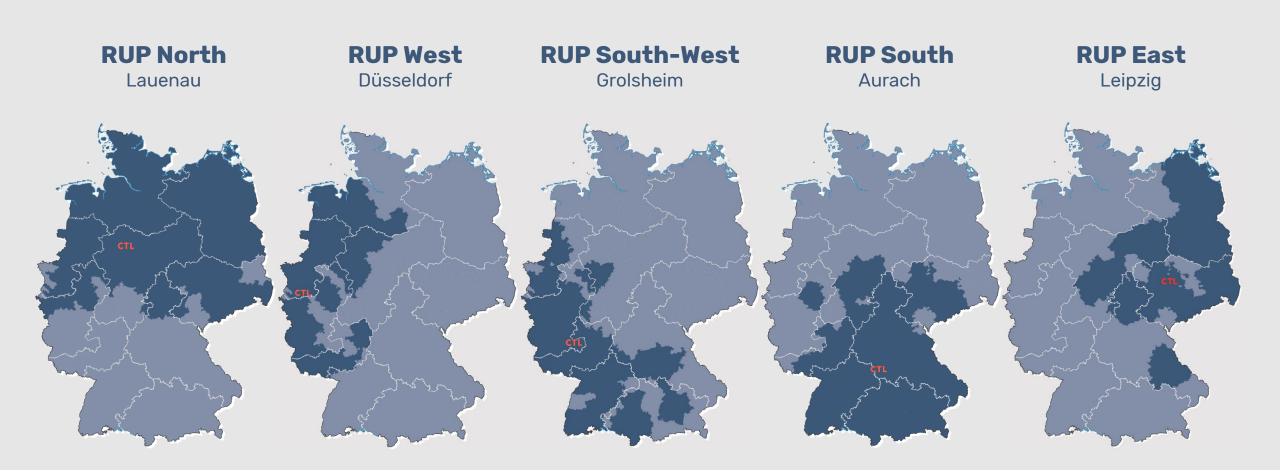

#### **100% network coverage Germany**

- 34576 Homberg Efze / 210 gates / 12,062m² handling area
- 31867 Lauenau / 84 gates / 6,415m² handling area
- 40589 Düsseldorf / 23 gates / 4,000m² handling area
- 55459 Grolsheim / 68 gates / 4,600m² handling area
- 91589 Aurach / 74 gates / 6,020m² handling area
- 04158 Leipzig / 20 gates / 2,500m² handling area







Main HUB and commercial CTL Headquarter

## Central HUB

#### **Special features at the Homberg HUB**

- Storage space
- Contract logistics

#### **Equipment of all handling terminals**

- Day and night operation
- Concept of driver's assistance
- 24 hours video surveillance
- Designated ADR places for dangerous goods shipments
- Photovoltaic systems on 21,000m² roof area
- LED lighting
- De-icing stage



## Area maps of the RUPs





#### **Europe**





#### Full speed ahead!

## Our service areas



#### **CTL Classic**

- CTL Standard product
- Standard Lead time 24/48 hours



#### **CTL Express**

- CTL Premium product
- 10 am | 12 pm | 2 pm
- Overnight | Saturdays



#### **CTL XXL**

- CTL Special Product
- Goods between 3.20 m and 7 m in length



#### **CTL Part Load**

- CTL solution for part loads
- Consignments from 2,500 kg to 10,000 kg



#### **CTL Fixed date**

- Guaranteed delivery on the desired date
- 10 am | 12 pm | 2 pm



#### **CTL Retail**

- Central warehouses of Retail with uniform processes
- · Optimised cost structure



#### **CTL Home**

- Private recipient
- Notification and delivery on the desired date



## Two options of production in the network







## Individual production pos