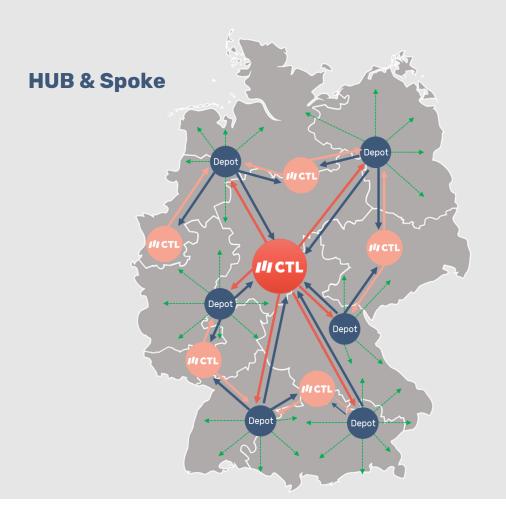

## Two options of production in the network

## Individual production possibilities

#### **Opportunities for cooperation**

- Mutual cooperation
   (Feed-in of consignments into the network & distribution)
- One-way at the central HUB
- One-way at the regional HUBs
- Combined main runs with other partners / own locations to the HUB / RUPs
- Distribution partner from the HUB / RUP
- Direct transports to CTL partners / third-party partners