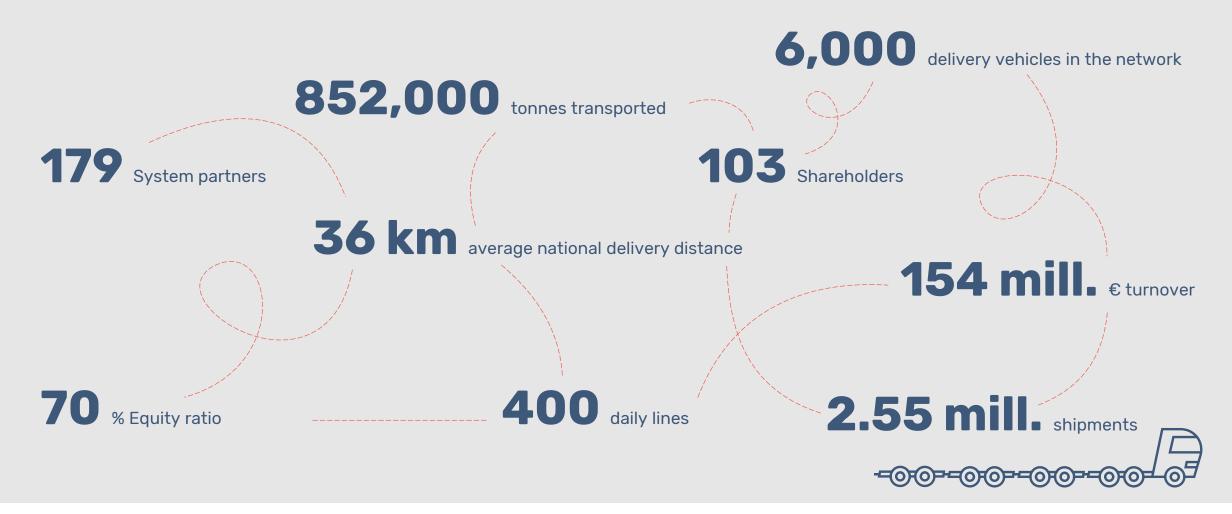

We are there, where we are needed.





## CTL Guidelines for the network



**Stability**for Network & Organisation



**Quality**for Market & Customer



Functionality
for Personnel & Processes



#### There is only full throttle

## Our history

1993:

Foundation in Minden Westphalia

1996:

Opening of Central HUB in 34576 Homberg Efze

2006:

New building RUP South in 91589 Aurach

2007:

New building RUP North in 31867 Lauenau

2008:

New construction RUP South-West in 55459 Grolsheim

2010:

Opening of RUP West in 46242 Bottrop

2018:

Site expansion Homberg 2021:

Opening of RUP East in 04158 Leipzig

2022:

Move RUP West to 40589 Düsseldorf





## Facts and figures 2022





## CTL locations

#### **100% network coverage Germany**

- 34576 Homberg Efze / 210 gates / 12,062m² handling area
- 31867 Lauenau / 84 gates / 6,415m² handling area
- 40589 Düsseldorf / 23 gates / 4,000m² handling area
- 55459 Grolsheim / 68 gates / 4,600m² handling area
- 91589 Aurach / 74 gates / 6,020m² handling area
- 04158 Leipzig / 20 gates / 2,500m² handling area







Main HUB and commercial CTL Headquarter

## Central HUB

#### **Special features at the Homberg HUB**

- Storage space
- Contract logistics

#### **Equipment of all handling terminals**

- Day and night operation
- Concept of driver's assistance
- 24 hours video surveillance
- Designated ADR places for dangerous goods shipments
- Photovoltaic systems on 21,000m² roof area
- LED lighting
- De-icing stage



## A