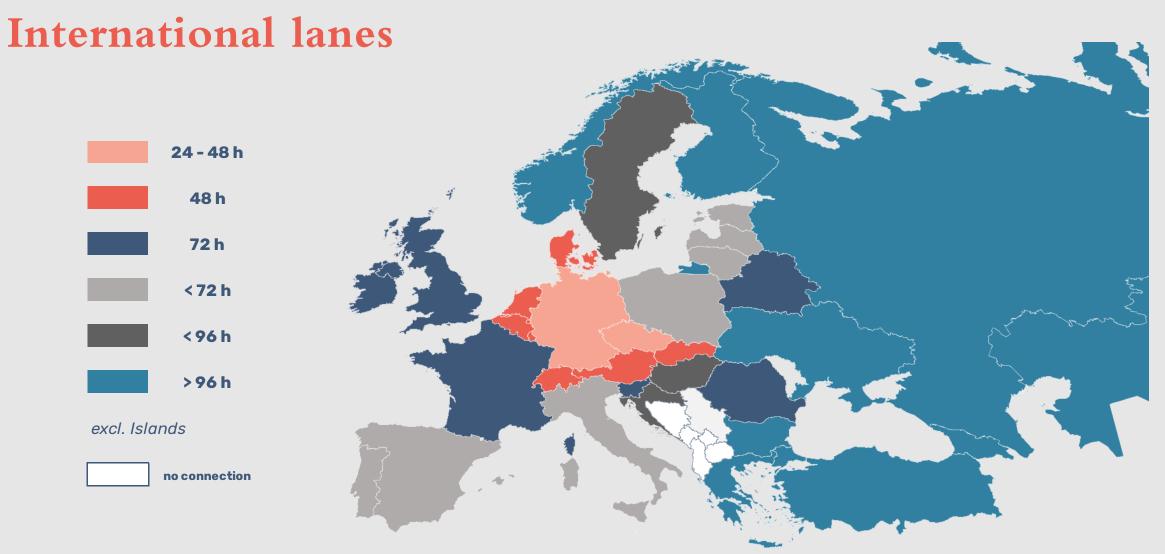

overage Germany**

- 34576 Homberg Efze / 210 gates / 12,062m² handling area
- 31867 Lauenau / 84 gates / 6,415m² handling area
- 40589 Düsseldorf / 23 gates / 4,000m² handling area
- 55459 Grolsheim / 68 gates / 4,600m² handling area
- 91589 Aurach / 74 gates / 6,020m² handling area
- 04158 Leipzig / 20 gates / 2,500m² handling area







Main HUB and commercial CTL Headquarter

## Central HUB

#### **Special features at the Homberg HUB**

- Storage space
- Contract logistics

#### **Equipment of all handling terminals**

- Day and night operation
- Concept of driver's assistance
- 24 hours video surveillance
- Designated ADR places for dangerous goods shipments
- Photovoltaic systems on 21,000m² roof area
- LED lighting
- De-icing stage



## Area maps of the RUPs





#### **Europe**





#### Full speed ahead!

## Our service areas



#### **CTL Classic**

- CTL Standard product
- Standard Lead time 24/48 hours



#### **CTL Express**

- CTL Premium product
- 10 am | 12 pm | 2 pm
- Overnight | Saturdays



#### **CTL XXL**

- CTL Special Product
- Goods between 3.20 m and 7 m in length



#### **CTL Part Load**

- CTL solution for part loads
- Consignments from 2,500 kg to 10,000 kg



#### **CTL Fixed date**

- Guaranteed delivery on the desired date
- 10 am | 12 pm | 2 pm



#### **CTL Retail**

- Central warehouses of Retail with uniform processes
- · Optimised cost structure



#### **CTL Home**

- Private recipient
- Notification and delivery on the desired date



## Two options of production in the network







## Individual production possibilities

#### **Op