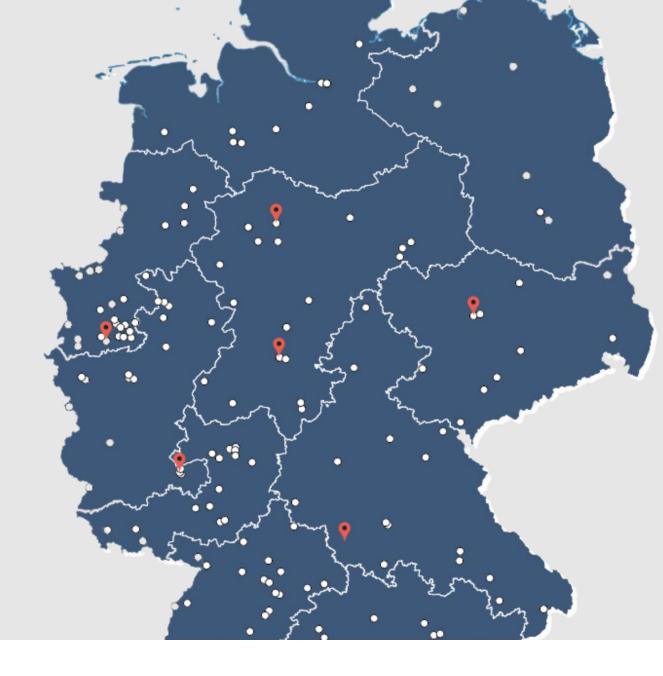

## CTL locations

#### **100% network coverage Germany**

- 34576 Homberg Efze / 210 gates / 12,062m² handling area
- 31867 Lauenau / 84 gates / 6,415m² handling area
- 40589 Düsseldorf / 23 gates / 4,000m² handling area
- 55459 Grolsheim / 68 gates / 4,600m² handling area
- 91589 Aurach / 74 gates / 6,020m² handling area
- 04158 Leipzig / 20 gates / 2,500m² handling area