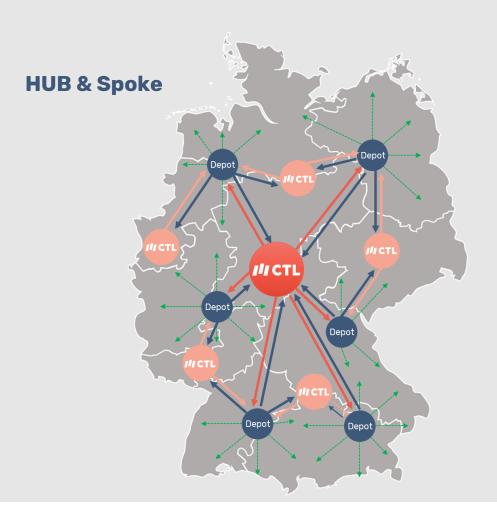

Homberg Efze / 210 gates / 12,062m² handling area
- 31867 Lauenau / 84 gates / 6,415m² handling area
- 40589 Düsseldorf / 23 gates / 4,000m² handling area
- 55459 Grolsheim / 68 gates / 4,600m² handling area
- 91589 Aurach / 74 gates / 6,020m² handling area
- 04158 Leipzig / 20 gates / 2,500m² handling area







Main HUB and commercial CTL Headquarter

## Central HUB

#### **Special features at HUB Homberg**

- Storage space
- Contract logistics

#### **Equipment of all handling terminals**

- Day and night operation
- Concept of driver's assistance
- 24 hours video surveillance
- Designated ADR places for dangerous goods shipments
- Photovoltaic systems on 21,000m² roof area
- LED lighting
- De-icing platform



## Area maps of the RUPs





## Three production options in the network









#### Full speed ahead!

## Our service areas



#### **CTL Classic**

- CTL Standard product
- Standard Lead time 24/48 hours



#### **CTL Express**

- CTL Premium product
- 10 am | 12 pm | 2 pm
- Overnight | Saturdays



#### **CTL XXL**

- · CTL Special product
- Goods between 3.20 m and 7 m in length



#### **CTL Part Load**

- CTL solution for part loads
- Consignments from 2,500 kg to 10,000 kg



#### **CTL Fixed date**

- Guaranteed delivery on the desired date
- 10 am | 12 pm | 2 pm



#### **CTL Retail**

- Central warehouses of Retail with uniform processes
- Optimised cost structure



#### **CTL Home**

- Private recipient
- Notification and delivery on the desired date



#### **CTL Collect**

- Procurement product
- Collection also from private consignors