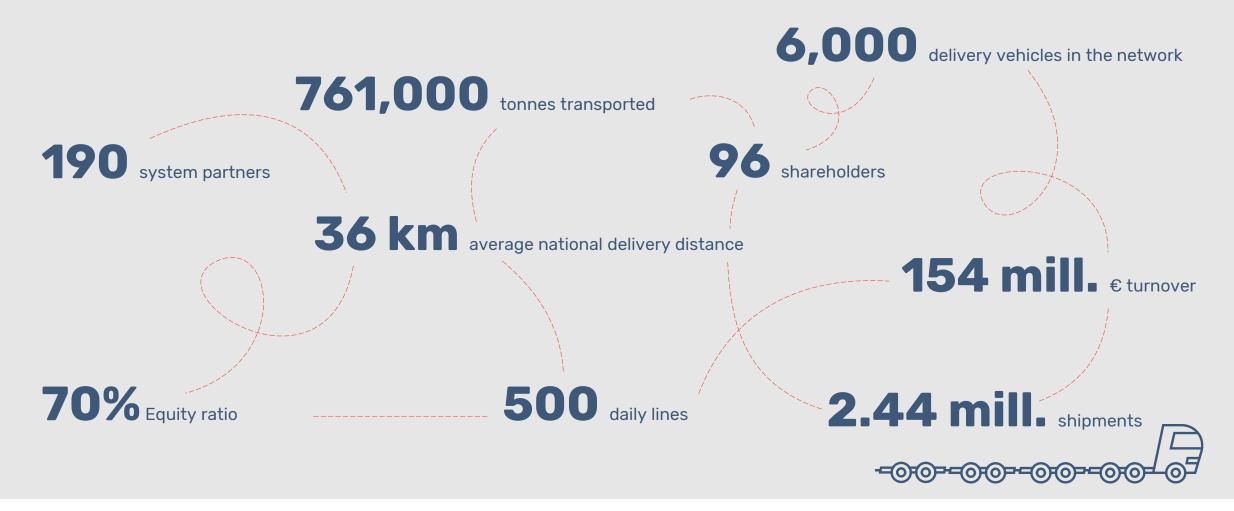

We are there, where we are needed.





## CTL guidelines for the network



**Stability** for Network & Organisation



Quality for Market & Customer



**Functionality** 

for Personnel & Processes



#### There is only full throttle

## Our history

1993:

Foundation in Minden Westphalia

1996:

Opening of central HUB in 34576 Homberg Efze

2006:

New building RUP South in 91589 Aurach

2007:

New building RUP North in 31867 Lauenau

2008:

New construction RUP South-West in 55459 Grolsheim

2010:

Opening of RUP West in 46242 Bottrop

2018:

Site expansion Homberg 2021:

Opening of RUP East in 04158 Leipzig

2022:

RUP West moves to 40589 Düsseldorf

2023:

30th anniversary of CTL



## Facts and figures 2023





## CTL locations

#### **100% network coverage Germany**

- 34576 Homberg Efze / 210 gates / 12,062m² handling area
- 31867 Lauenau / 84 gates / 6,415m² handling area
- 40589 Düsseldorf / 23 gates / 4,000m² handling area
- 55459 Grolsheim / 68 gates / 4,600m² handling area
- 91589 Aurach / 74 gates / 6,020m² handling area
- 04158 Leipzig / 20 gates / 2,500m² handling area







Main HUB and commercial CTL Headquarter

## Central HUB

#### **Special features at HUB Homberg**

- Storage space
- Contract logistics

#### **Equipment of all handling terminals**

- Day and night operation
- Concept of driver's assistance
- 24 hours video surveillance
- Designated ADR places for dangerous goods shipments
- Photovoltaic systems on 21,000m² roof area
- LED lighting
- De-icing platform



## Ar