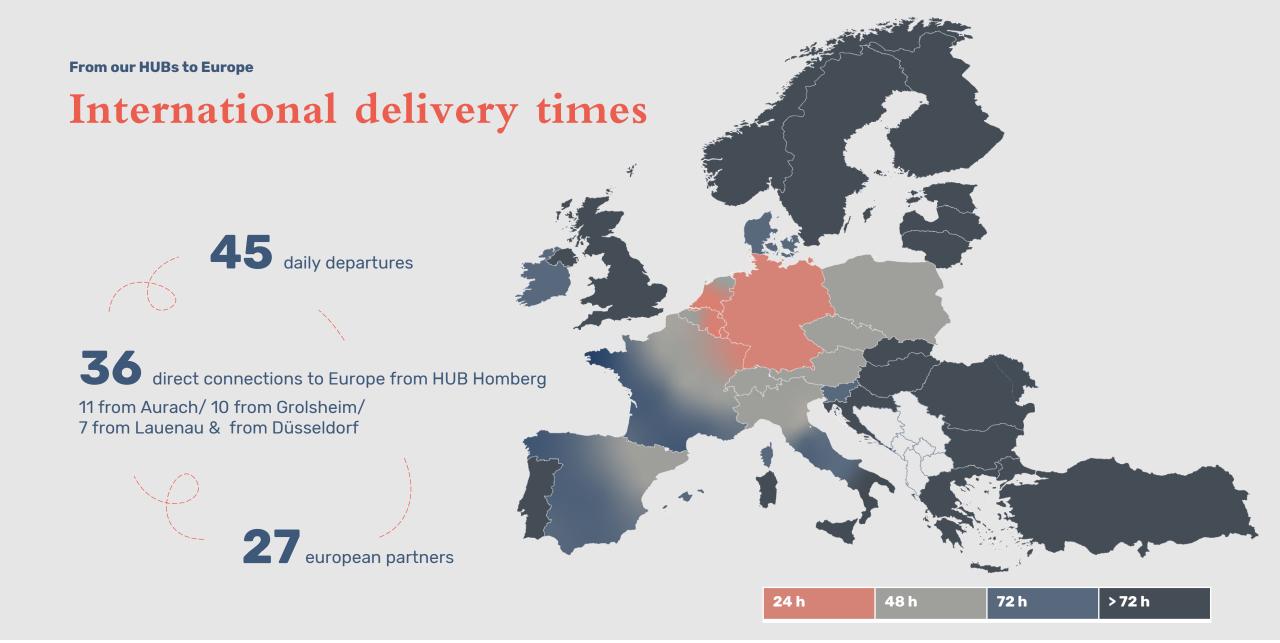

rg Efze / 210 gates / 12,062m² handling area
- 31867 Lauenau / 84 gates / 6,415m² handling area
- 40589 Düsseldorf / 23 gates / 4,000m² handling area
- 55459 Grolsheim / 68 gates / 4,600m² handling area
- 91589 Aurach / 74 gates / 6,020m² handling area
- 04158 Leipzig / 20 gates / 2,500m² handling area







Main HUB and commercial CTL Headquarter

## Central HUB

#### **Special features at HUB Homberg**

- Storage space
- Contract logistics

#### **Equipment of all handling terminals**

- Day and night operation
- Concept of driver's assistance
- 24 hours video surveillance
- Designated ADR places for dangerous goods shipments
- Photovoltaic systems on 21,000m² roof area
- LED lighting
- De-icing platform



## Area maps of the RUPs





## Three production options in the network









#### Full speed ahead!

## Our service areas



#### **CTL Classic**

- CTL Standard product
- Standard Lead time 24/48 hours



#### **CTL Express**

- CTL Premium product
- 10 am | 12 pm | 2 pm
- Overnight | Saturdays



#### **CTL XXL**

- · CTL Special product
- Goods between 3.20 m and 7 m in length



#### **CTL Part Load**

- CTL solution for part loads
- Consignments from 2,500 kg to 10,000 kg



#### **CTL Fixed date**

- Guaranteed delivery on the desired date
- 10 am | 12 pm | 2 pm



#### **CTL Retail**

- Central warehouses of Retail with uniform processes
- Optimised cost structure



#### **CTL Home**

- Private recipient
- Notification and delivery on the desired date



#### **CTL Collect**

- Procurement product
- Collection also from private consignors