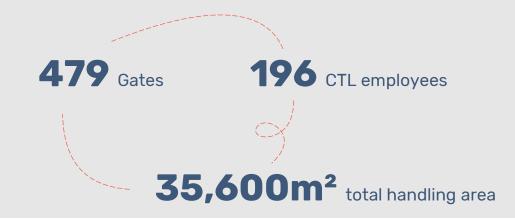

#### **100% network coverage Germany**

- 34576 Homberg Efze / 210 gates / 12,062m² handling area
- 31867 Lauenau / 84 gates / 6,415m² handling area
- 40589 Düsseldorf / 23 gates / 4,000m² handling area
- 55459 Grolsheim / 68 gates / 4,600m² handling area
- 91589 Aurach / 74 gates / 6,020m² handling area
- 04158 Leipzig / 20 gates / 2,500m² handling area