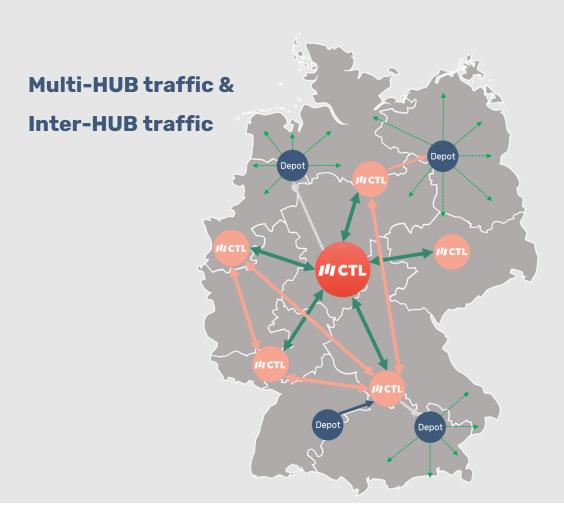

omberg Efze / 210 gates / 12,062m² handling area
- 31867 Lauenau / 84 gates / 6,415m² handling area
- 40589 Düsseldorf / 23 gates / 4,000m² handling area
- 55459 Grolsheim / 68 gates / 4,600m² handling area
- 91589 Aurach / 74 gates / 6,020m² handling area
- 04158 Leipzig / 20 gates / 2,500m² handling area







Main HUB and commercial CTL Headquarter

## Central HUB

#### **Special features at HUB Homberg**

- Storage space
- Contract logistics

#### **Equipment of all handling terminals**

- Day and night operation
- Concept of driver's assistance
- 24 hours video surveillance
- Designated ADR places for dangerous goods shipments
- Photovoltaic systems on 21,000m² roof area
- LED lighting
- De-icing platform



## Area maps of the RUPs





## Three production options in the network









#### Full speed ahead!

## Our service areas



#### **CTL Classic**

- CTL Standard product
- Standard Lead time 24/48 hours



#### **CTL Express**

- CTL Premium product
- 10 am | 12 pm | 2 pm
- Overnight | Saturdays



#### **CTL XXL**

- · CTL Special product
- Goods between 3.20 m and 7 m in length



#### **CTL Part Load**

- CTL solution for part loads
- Consignments from 2,500 kg to 10,000 kg



#### **CTL Fixed date**

- Guaranteed delivery on the desired date
- 10 am | 12 pm | 2 pm



#### **CTL Retail**

- Central warehouses of Retail with uniform processes
- Optimised cost structure



#### **CTL Home**

- Private recipient
- Notification and delivery on the desired date



#### **CTL Collect**

- Procurement product
- Collection also from private consignors