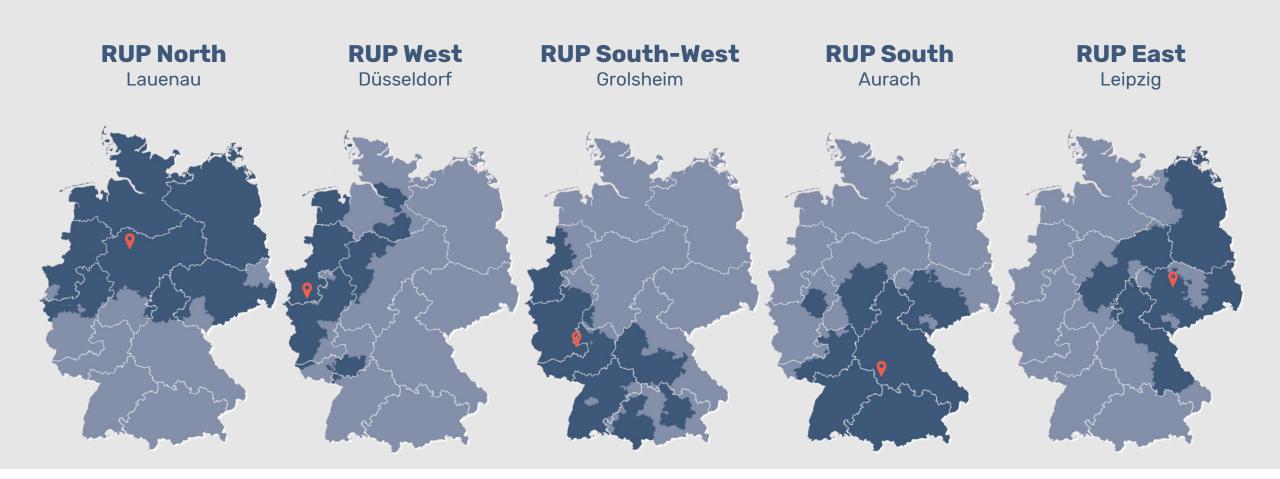

## Area maps of the RUPs

#### **100% network coverage Germany**

- 34576 Homberg Efze / 210 gates / 12,062m² handling area
- 31867 Lauenau / 84 gates / 6,415m² handling area
- 40589 Düsseldorf / 23 gates / 4,000m² handling area
- 55459 Grolsheim / 68 gates / 4,600m² handling area
- 91589 Aurach / 74 gates / 6,020m² handling area
- 04158 Leipzig / 20 gates / 2,500m² handling area